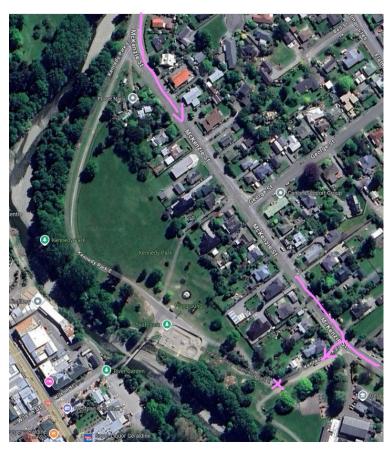

## **Schedule**

| Activity  | Meeting Location         | Drop Off | Pick Up |
|-----------|--------------------------|----------|---------|
| Canyoning | Kennedy Park, Geraldine* | 8:30am   | 4:30pm  |